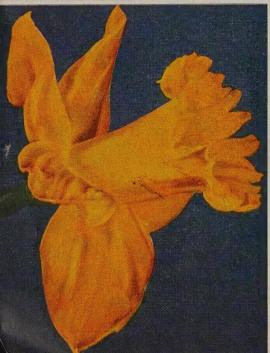

Varieties Illustrated on this Page are Priced Individually as follows, all First Size Bulbs.

|                                | Doz.   | 100     |
|--------------------------------|--------|---------|
| Top left, Glacier              | \$1.60 | \$11.50 |
| Middle left, Chas. Needham     |        | 11.50   |
| Bottom left, Insurpassable     | 1.55   | 11.00   |
| Top center, Marjorie Bowen     | 1.70   | 12.00   |
| Bottom center, Gloria Swanson. | 1.55   | 11.00   |
| Top right, Belle Jaune         | . 1.50 | 10.50   |
| Middle right, Eclipse          | . 1.55 | 11.00   |
| Bottom right, The Bishop       |        | 11.00   |
|                                |        |         |